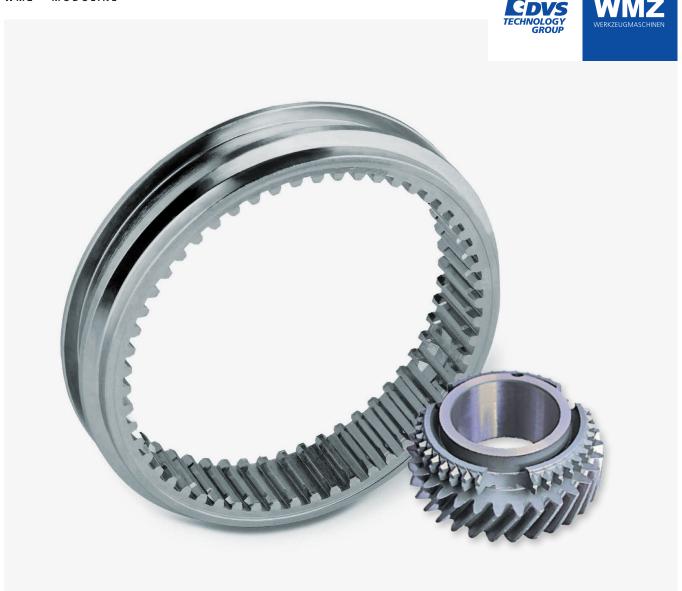

## ModuLine: Application example Synchroniser rings and sliding sleeves

- > 6 m bars
- > 16 workpieces cut off simultaneously
- → Plane parallelism < 1µm
- → Flatness < 5µm
- > Cycle 5 sec. per workpiece

After being inserted into the machine, the tube is machined on 4 axes. From one pipe feed, 16 workpieces are produced at once. The rings are cut off individually and collected with the help of a mandrel. Then the finished parts are unloaded onto the prism tray.