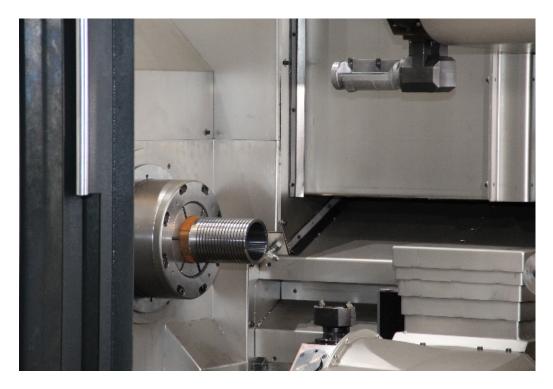

After being inserted into the machine, the tube is machined on 4 axes. From one pipe feed, 16 workpieces are produced at once. The rings are cut off individually and collected with the help of a mandrel. Then the finished parts are unloaded onto the prism tray.