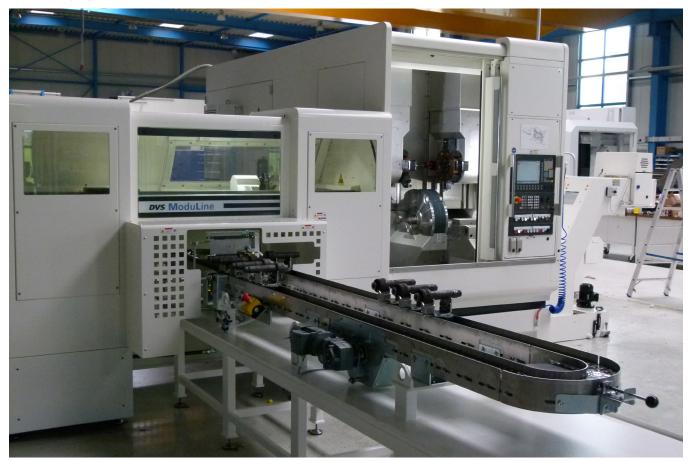

## The innovative production concept of the latest generation

The machine is designed as a bar loader. The blank is a 6 m long tube which is transported into the machine by the bar feeder. into the machine.

After being inserted into the machine, the tube is machined on 4 axes. From one pipe feed, 16 workpieces are produced at once. The rings are cut off individually and collected with the help of a mandrel. Then the finished parts are unloaded onto the prism tray.