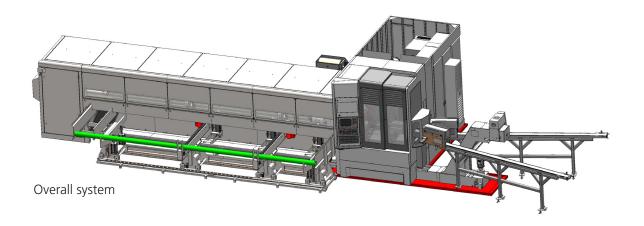

## The innovative production concept of the latest generation

The machine is designed as a bar loader. The blank is a 6 m long tube which is transported into the machine by the bar feeder. into the machine.

After being inserted into the machine, the tube is machined on 4 axes. From one pipe feed, 16 workpieces are produced at once. The rings are cut off individually and collected with the help of a mandrel. Then the finished parts are unloaded onto the prism tray.