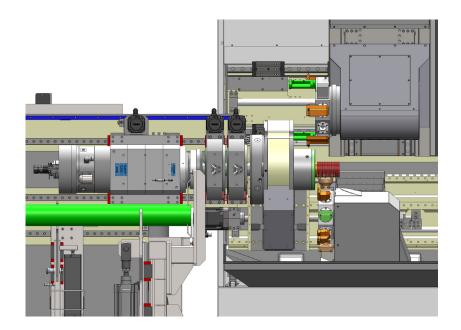

## The innovative production concept of the latest generation

The machine is designed as a bar loader. The blank is a 6 m long tube which is transported into the machine by the bar feeder. into the machine.

After being inserted into the machine, the tube is machined on 4 axes. From one pipe feed, 16 workpieces are produced at once. The rings are cut off individually and collected with the help of a mandrel. Then the finished parts are unloaded onto the prism tray.