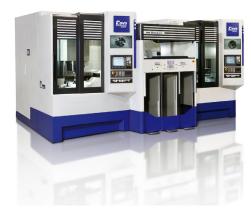

## The innovative production concept of the latest generation

The machine is designed as a bar loader. The blank is a 6 m long tube which is transported into the machine by the bar feeder. into the machine.

After being inserted into the machine, the tube is machined on 4 axes. From one pipe feed, 16 workpieces are produced at once. The rings are cut off individually and collected with the help of a mandrel. Then the finished parts are unloaded onto the prism tray.