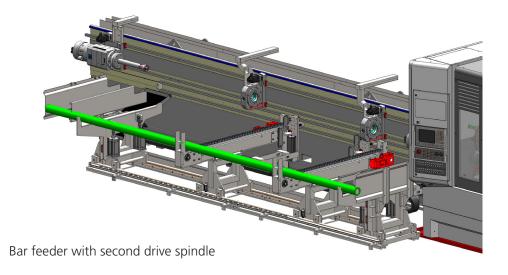

## The innovative production concept of the latest generation

The machine is designed as a bar loader. The blank is a 6 m long tube which is transported into the machine by the bar feeder. into the machine.

After being inserted into the machine, the tube is machined on 4 axes. From one pipe feed, 16 workpieces are produced at once. The rings are cut off individually and collected with the help of a mandrel. Then the finished parts are unloaded onto the prism tray.