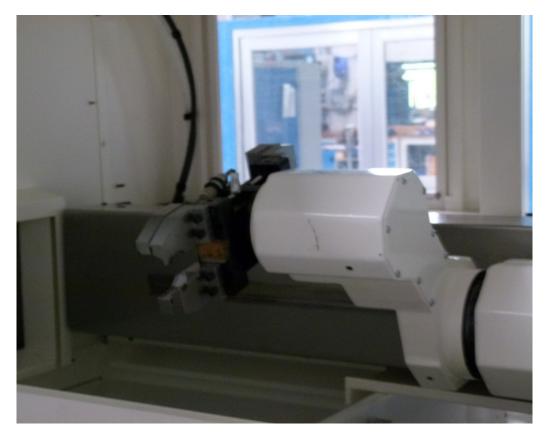

# ModuLine: Car Gear hollow shaft Automated turning

- > Complete end machining of hollow gearbox shaft
- > Cycle 21.6 sec.
- > Runout from left to right side of ≤10µm
- > Short loading/unloading times due to swivel loader of ≤10 sec
- > Turning internal fit Ø26H7 l=103mm

## The innovative production concept of the latest generation

A car transmission hollow shaft is end-machined on this machine. The forging blanks are loaded from the pallet conveyor into the machine by a side loader. There, the workpiece ends are rotated in the centre drive and a hole is produced in quality H7.

The gantry loader has a swivel gripper for quick blank-finished part changes. The workpieces are placed back on the pallet belt after machining.

| Werkstücke    |      |
|---------------|------|
| Length [mm]   | 220  |
| Diameter [mm] | 120  |
| Weight [kg]   | 6    |
| Cycle [sec]   | 21,6 |

Working area with centre drive and turrets

Automation with swivel axis and double gripper