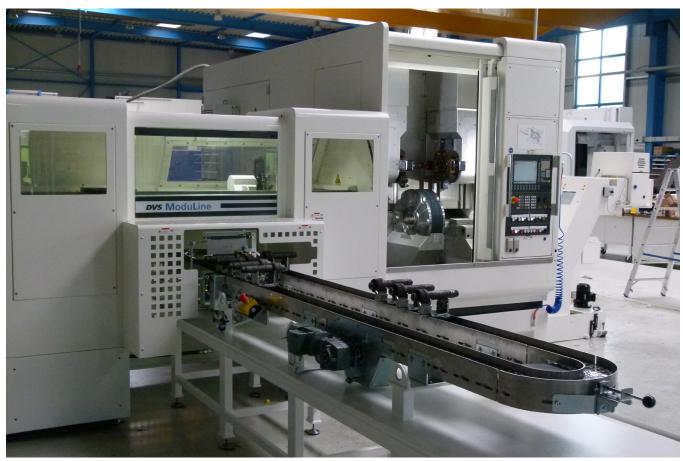

## The innovative production concept of the latest generation

A car transmission hollow shaft is end-machined on this machine. The forging blanks are loaded from the pallet conveyor into the machine by a side loader. There, the workpiece ends are rotated in the centre drive and a hole is produced in quality H7.

The gantry loader has a swivel gripper for quick blank-finished part changes. The workpieces are placed back on the pallet belt after machining.

| Werkstücke    |      |
|---------------|------|
| Length [mm]   | 220  |
| Diameter [mm] | 120  |
| Weight [kg]   | 6    |
| Cycle [sec]   | 21,6 |