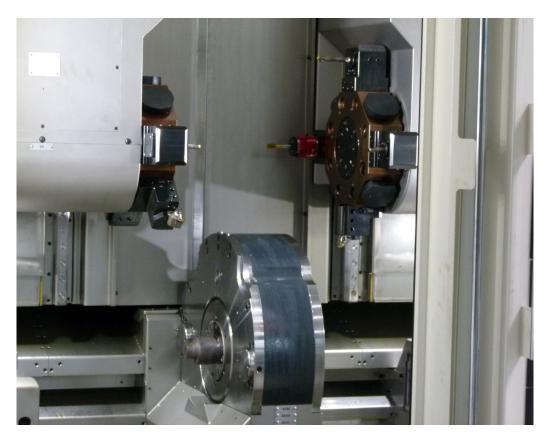

Working area with centre drive and turrets

Automation with swivel axis and double gripper