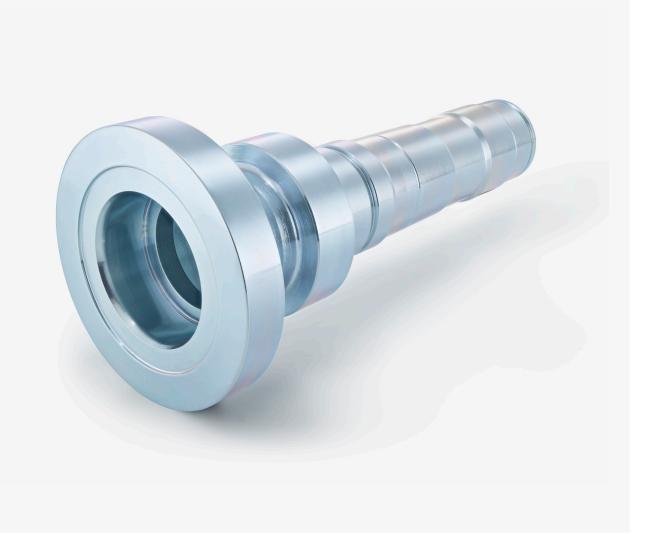

# ModuLine: Car Gear hollow shaft Automated turning

- > Complete end machining of hollow gearbox shaft
- > Cycle 21.6 sec.
- > Runout from left to right side of ≤10µm
- > Short loading/unloading times due to swivel loader of ≤10 sec
- > Turning internal fit Ø26H7 l=103mm

## The innovative production concept of the latest generation

A car transmission hollow shaft is end-machined on this machine. The forging blanks are loaded from the pallet conveyor into the machine by a side loader. There, the workpiece ends are rotated in the centre drive and a hole is produced in quality H7.