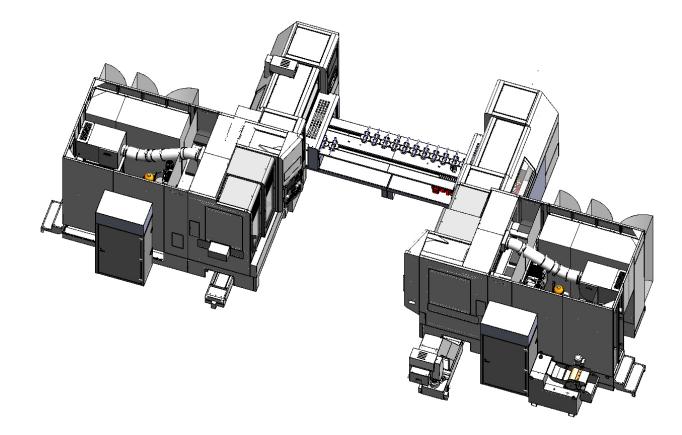

## **V300: Car transmission shafts** Complete turning in one system from 2 machines

- Complete green machining in 2 interlinked machines with deep hole drilling
- > Line cycle 1 min.
- > High accuracy of form and position tolerances due to centre drive  ${\leq}10\mu m$
- > Simultaneous deep-hole drilling and turning by means of
- > 4 tool carriers in one machine

# The innovative production concept of the latest generation

The line consists of 2 fully automated CNC machines.

The workpieces are placed on the oval belt and cycled through both machines.

In the first machine Op10, the workpieces are clamped in the centre drive, machined at the ends and deep-hole drilled. They then run into the Op20 machine, where the workpieces receive the external machining. Then the finished parts are removed from the oval belt.