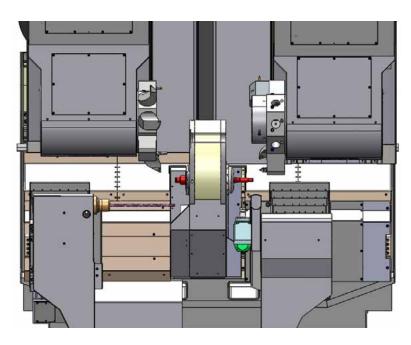

# The innovative production concept of the latest generation

The line consists of 2 fully automated CNC machines.

The workpieces are placed on the oval belt and cycled through both machines.

In the first machine Op10, the workpieces are clamped in the centre drive, machined at the ends and deep-hole drilled. They then run into the Op20 machine, where the workpieces receive the external machining. Then the finished parts are removed from the oval belt.

**OP 10:** End machining with deep hole drilling, 4 simultaneous tool interventions

OP 20: External machining, 2 simultaneous tool interventions