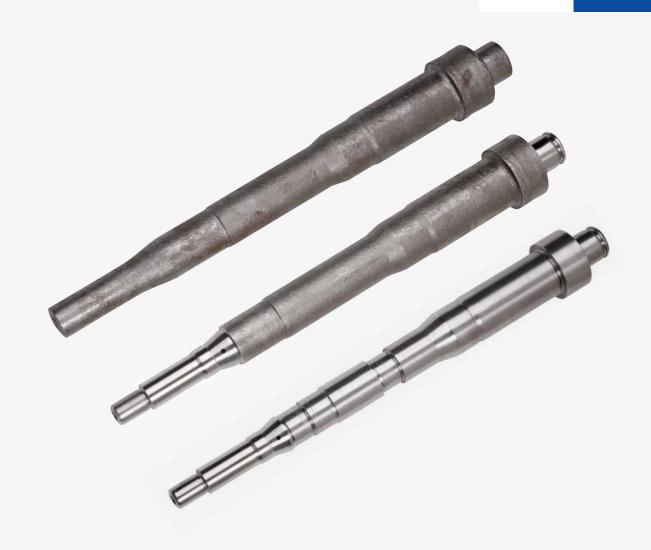

## **V300: Car transmission shafts** Complete turning in one system from 2 machines

- Complete green machining in 2 interlinked machines with deep hole drilling
- > Line cycle 1 min.
- > High accuracy of form and position tolerances due to centre drive  ${\leq}10\mu m$
- > Simultaneous deep-hole drilling and turning by means of
- > 4 tool carriers in one machine

**OP 10:** End machining with deep hole drilling, 4 simultaneous tool interventions

OP 20: External machining, 2 simultaneous tool interventions