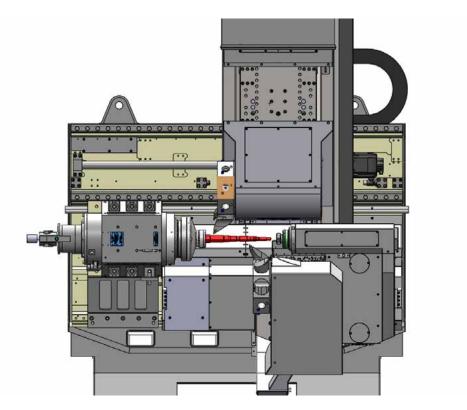

## **V300: Car transmission shafts** Complete turning in one system from 2 machines

- Complete green machining in 2 interlinked machines with deep hole drilling
- > Line cycle 1 min.
- > High accuracy of form and position tolerances due to centre drive  ${\leq}10\mu m$
- > Simultaneous deep-hole drilling and turning by means of
- > 4 tool carriers in one machine

# The innovative production concept of the latest generation

The line consists of 2 fully automated CNC machines.

The workpieces are placed on the oval belt and cycled through both machines.

In the first machine Op10, the workpieces are clamped in the centre drive, machined at the ends and deep-hole drilled. They then run into the Op20 machine, where the workpieces receive the external machining. Then the finished parts are removed from the oval belt.

**OP 10:** End machining with deep hole drilling, 4 simultaneous tool interventions

OP 20: External machining, 2 simultaneous tool interventions