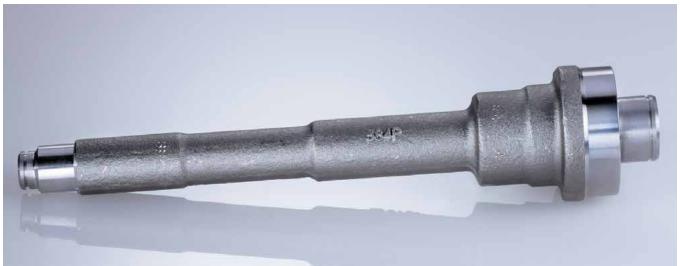

# Ends Turning of passenger car transmission shafts in an automated system

Various passenger car transmission shafts are end-machined on this plant.

The forging blanks are loaded from the pallet belt into the machine by a into the machine by a gantry loader. There, the workpiece ends are turned in the centre drive and deep-hole drilled on both sides.

The gantry loader has a swivel gripper for quick blank-finished part changes. The workpieces are placed back on the pallet belt after machining.

| Length [mm]   | 450 mm |
|---------------|--------|
| Diameter [mm] | 60 mm  |
| Weight [kg]   | 6 kg   |
| Cycle [min]   | 1:85   |