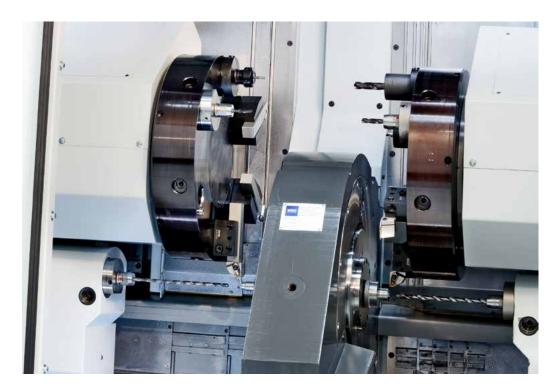

# Ends Turning of passenger car transmission shafts in an automated system

Various passenger car transmission shafts are end-machined on this plant.

The forging blanks are loaded from the pallet belt into the machine by a into the machine by a gantry loader. There, the workpiece ends are turned in the centre drive and deep-hole drilled on both sides.

The gantry loader has a swivel gripper for quick blank-finished part changes. The workpieces are placed back on the pallet belt after machining.

| Length [mm]   | 450 mm |
|---------------|--------|
| Diameter [mm] | 60 mm  |
| Weight [kg]   | 6 kg   |
| Cycle [min]   | 1:85   |

#### Features

Working space during machining

Automation during the workpiece change