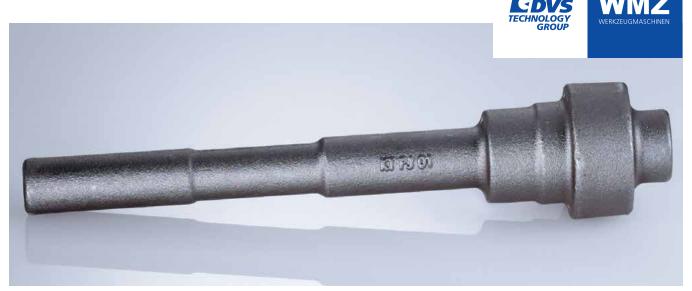

# Ends Turning of passenger car transmission shafts in an automated system

Various passenger car transmission shafts are end-machined on this plant.

The forging blanks are loaded from the pallet belt into the machine by a into the machine by a gantry loader. There, the workpiece ends are turned in the centre drive and deep-hole drilled on both sides.

The gantry loader has a swivel gripper for quick blank-finished part changes. The workpieces are placed back on the pallet belt after machining.

| Length [mm]   | 450 mm |
|---------------|--------|
| Diameter [mm] | 60 mm  |
| Weight [kg]   | 6 kg   |
| Cycle [min]   | 1:85   |