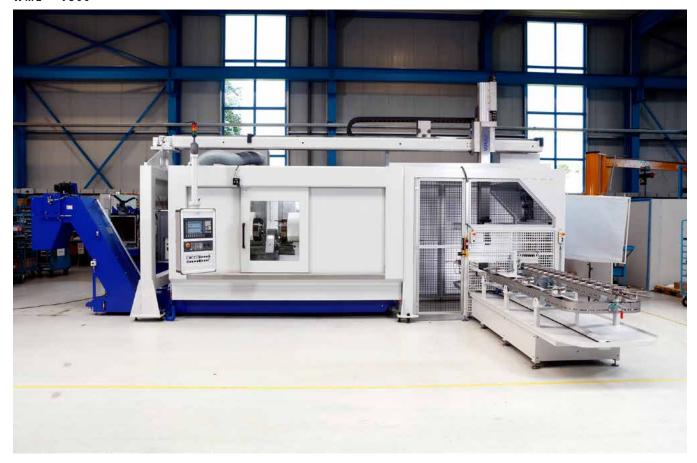

# Ends Turning of passenger car transmission shafts in an automated system

Various passenger car transmission shafts are end-machined on this plant.

The forging blanks are loaded from the pallet belt into the machine by a into the machine by a gantry loader. There, the workpiece ends are turned in the centre drive and deep-hole drilled on both sides.

#### Features

Working space during machining

Automation during the workpiece change