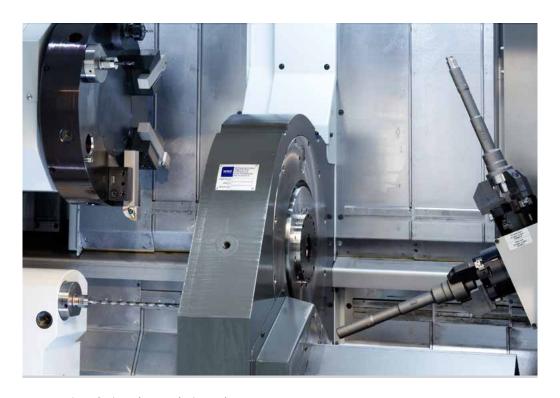

# Ends Turning of passenger car transmission shafts in an automated system

Various passenger car transmission shafts are end-machined on this plant.

The forging blanks are loaded from the pallet belt into the machine by a into the machine by a gantry loader. There, the workpiece ends are turned in the centre drive and deep-hole drilled on both sides.

The gantry loader has a swivel gripper for quick blank-finished part changes. The workpieces are placed back on the pallet belt after machining.

| Length [mm]   | 450 mm |
|---------------|--------|
| Diameter [mm] | 60 mm  |
| Weight [kg]   | 6 kg   |
| Cycle [min]   | 1:85   |

#### Features

Working space during machining

Automation during the workpiece change