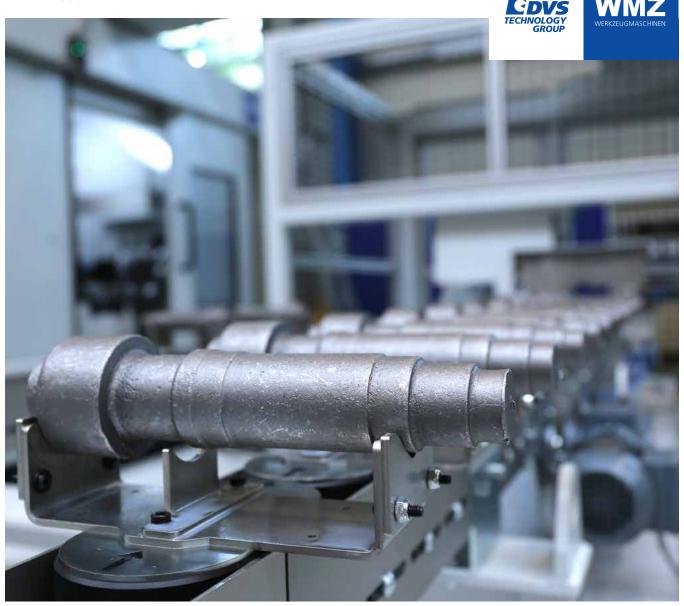

# V300: Car transmission shafts Automated turning

- > Complete turning of gear shafts
- > Cycle 1.1 min
- → Concentricity from left to right side of  $\leq$ 10µm
- $\rightarrow$  Short loading/unloading times due to gantry loader of  $\leq$ 12 sec.
- > Simultaneous deep hole drilling left/right 25xD

## Complete turning of passenger car transmission shafts in an automated system

This system consists of 3 machines that are identical in terms of layout. The workpieces are loaded from an accumulating conveyor into the machine via a gantry loader.

In the first machine, the workpiece is clamped in vices and with a cycle time of 1:10 min, the ends are milled over, drilled and centred.

In machines 2 and 3, 2 turrets are used for external machining between the spindle and the tailstock.