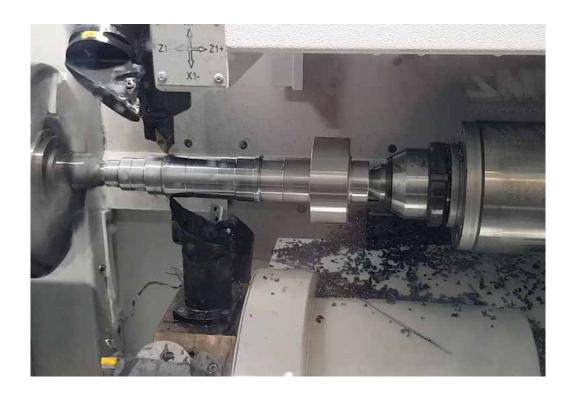

In the first machine, the workpiece is clamped in vices and with a cycle time of 1:10 min, the ends are milled over, drilled and centred.

In machines 2 and 3, 2 turrets are used for external machining between the spindle and the tailstock.

| Workpieces    |               |
|---------------|---------------|
| Length [mm]   | 500 mm        |
| Diameter [mm] | 100 mm        |
| Weight [kg]   | 8 kg          |
| Cycle [min]   | 1:00 bis 1:20 |