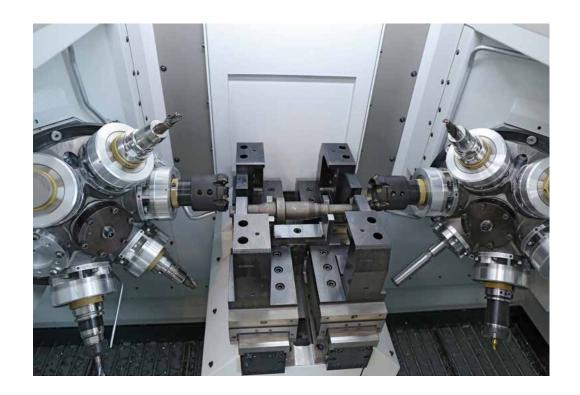

## Complete turning of passenger car transmission shafts in an automated system

This system consists of 3 machines that are identical in terms of layout. The workpieces are loaded from an accumulating conveyor into the machine via a gantry loader.

In the first machine, the workpiece is clamped in vices and with a cycle time of 1:10 min, the ends are milled over, drilled and centred.

In machines 2 and 3, 2 turrets are used for external machining between the spindle and the tailstock.

| Workpieces    |               |
|---------------|---------------|
| Length [mm]   | 500 mm        |
| Diameter [mm] | 100 mm        |
| Weight [kg]   | 8 kg          |
| Cycle [min]   | 1:00 bis 1:20 |