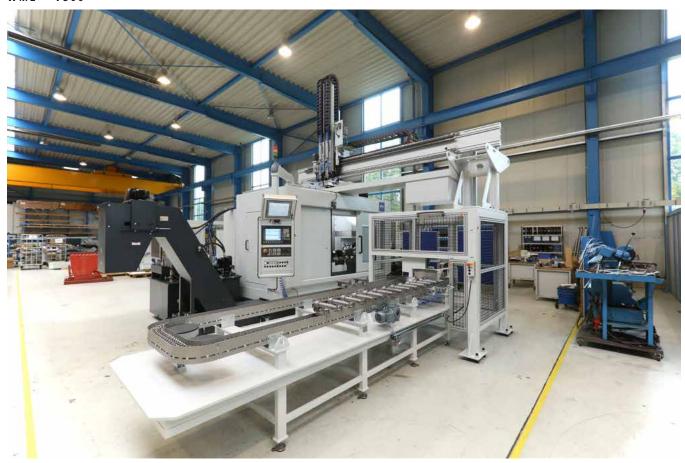

# V300: Car transmission shafts Automated turning

- > Complete turning of gear shafts
- > Cycle 1.1 min
- → Concentricity from left to right side of  $\leq$ 10µm
- $\rightarrow$  Short loading/unloading times due to gantry loader of  $\leq$ 12 sec.
- > Simultaneous deep hole drilling left/right 25xD

## Complete turning of passenger car transmission shafts in an automated system

This system consists of 3 machines that are identical in terms of layout. The workpieces are loaded from an accumulating conveyor into the machine via a gantry loader.

In the first machine, the workpiece is clamped in vices and with a cycle time of 1:10 min, the ends are milled over, drilled and centred.

In machines 2 and 3, 2 turrets are used for external machining between the spindle and the tailstock.