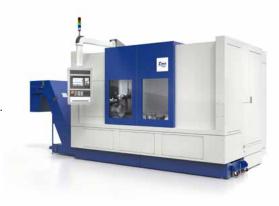

# V300: Car transmission shafts Automated turning

- > Complete turning of gear shafts
- > Cycle 1.1 min
- → Concentricity from left to right side of  $\leq$ 10µm
- $\rightarrow$  Short loading/unloading times due to gantry loader of  $\leq$ 12 sec.
- > Simultaneous deep hole drilling left/right 25xD

## Complete turning of passenger car transmission shafts in an automated system

This system consists of 3 machines that are identical in terms of layout. The workpieces are loaded from an accumulating conveyor into the machine via a gantry loader.