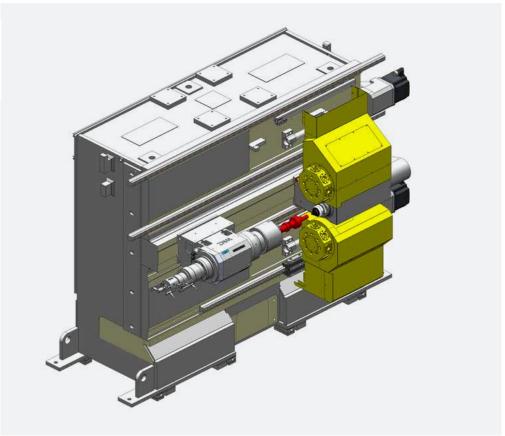

# V300: Car transmission shafts Automated turning

- > Complete turning of gear shafts
- > Cycle 1.1 min
- → Concentricity from left to right side of  $\leq$ 10µm
- $\rightarrow$  Short loading/unloading times due to gantry loader of  $\leq$ 12 sec.
- > Simultaneous deep hole drilling left/right 25xD

## Complete turning of passenger car transmission shafts in an automated system

This system consists of 3 machines that are identical in terms of layout. The workpieces are loaded from an accumulating conveyor into the machine via a gantry loader.

In the first machine, the workpiece is clamped in vices and with a cycle time of 1:10 min, the ends are milled over, drilled and centred.

In machines 2 and 3, 2 turrets are used for external machining between the spindle and the tailstock.