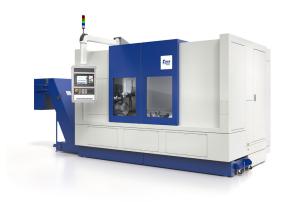

## V300: Car Differential housing Automated turning

- > Complete green machining of the differential housing
- > Cycle 28 sec.
- > High cutting values of Vc=1000m/min f=1,3mm/rev and cutting depths of up to 15mm ap
- > Short loading/unloading times due to H-loader of ≤12 sec.
- > Low space requirement per machine approx. 8m<sup>2</sup>.

## Green machining of passenger car differential housings in an automated system

Several passenger car differential housings are green machined on this plant. The cast blank is loaded into the machine from a friction roller conveyor by a gantry loader. There, housings are clamped between the centers and machined.

Due to the massive motor spindle with over 1000Nm and 120kW, cutting values of up to Vc:1000m/min f=1.3mm/rev and cutting depth 15mm ap can be realized.

The cycle time of the machine is 28 sec.

| Workpieces    |        |
|---------------|--------|
| Length [mm]   | 180 mm |
| Diameter [mm] | 220 mm |
| Weight [kg]   | 11 kg  |
| Cycle [sec.]  | 28     |