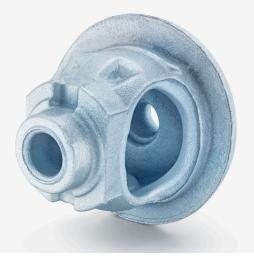

## Green machining of passenger car differential housings in an automated system

Several passenger car differential housings are green machined on this plant. The cast blank is loaded into the machine from a friction roller conveyor by a gantry loader. There, housings are clamped between the centers and machined.

Due to the massive motor spindle with over 1000Nm and 120kW, cutting values of up to Vc:1000m/min f=1.3mm/rev and cutting depth 15mm ap can be realized.

The cycle time of the machine is 28 sec.

| Workpieces    |        |
|---------------|--------|
| Length [mm]   | 180 mm |
| Diameter [mm] | 220 mm |
| Weight [kg]   | 11 kg  |
| Cycle [sec.]  | 28     |