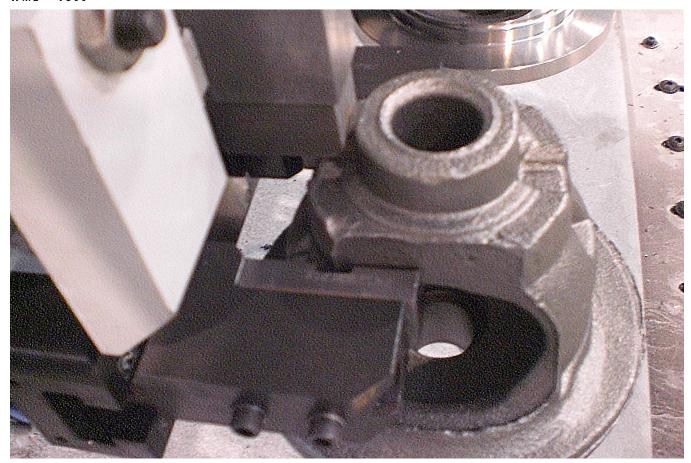

## Green machining of passenger car differential housings in an automated system

Several passenger car differential housings are green machined on this plant. The cast blank is loaded into the machine from a friction roller conveyor by a gantry loader. There, housings are clamped between the centers and machined.

Due to the massive motor spindle with over 1000Nm and 120kW, cutting values of up to Vc:1000m/min f=1.3mm/rev and cutting depth 15mm ap can be realized.

The cycle time of the machine is 28 sec.

| Workpieces    |        |
|---------------|--------|
| Length [mm]   | 180 mm |
| Diameter [mm] | 220 mm |
| Weight [kg]   | 11 kg  |
| Cycle [sec.]  | 28     |