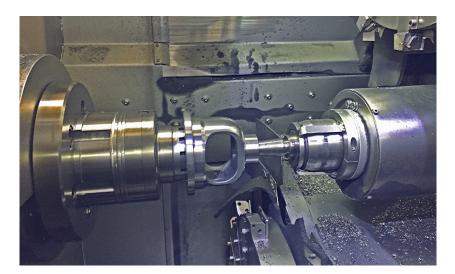

## Green machining of passenger car differential housings in an automated system

Several passenger car differential housings are green machined on this plant. The cast blank is loaded into the machine from a friction roller conveyor by a gantry loader. There, housings are clamped between the centers and machined.

Due to the massive motor spindle with over 1000Nm and 120kW, cutting values of up to Vc:1000m/min f=1.3mm/rev and cutting depth 15mm ap can be realized.

The cycle time of the machine is 28 sec.

| Workpieces    |        |
|---------------|--------|
| Length [mm]   | 180 mm |
| Diameter [mm] | 220 mm |
| Weight [kg]   | 11 kg  |
| Cycle [sec.]  | 28     |