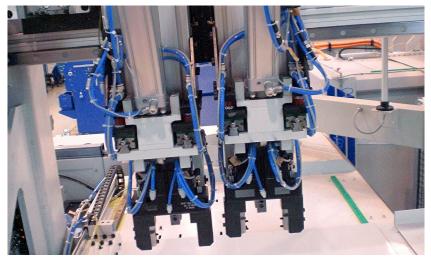

## Green machining of passenger car differential housings in an automated system

Several passenger car differential housings are green machined on this plant. The cast blank is loaded into the machine from a friction roller conveyor by a gantry loader. There, housings are clamped between the centers and machined.