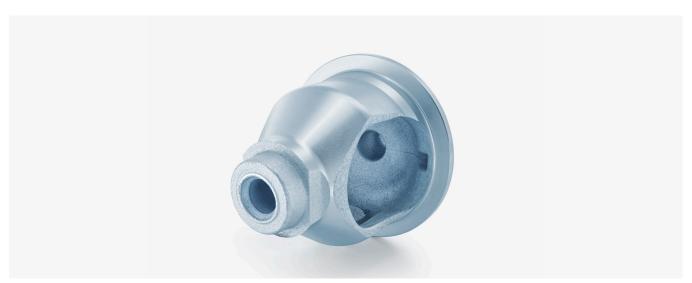

## Green machining of passenger car differential housings in an automated system

Several passenger car differential housings are green machined on this plant. The cast blank is loaded into the machine from a friction roller conveyor by a gantry loader. There, housings are clamped between the centers and machined.

Due to the massive motor spindle with over 1000Nm and 120kW, cutting values of up to Vc:1000m/min f=1.3mm/rev and cutting depth 15mm ap can be realized.

The cycle time of the machine is 28 sec.

| Workpieces    |        |
|---------------|--------|
| Length [mm]   | 180 mm |
| Diameter [mm] | 220 mm |
| Weight [kg]   | 11 kg  |
| Cycle [sec.]  | 28     |