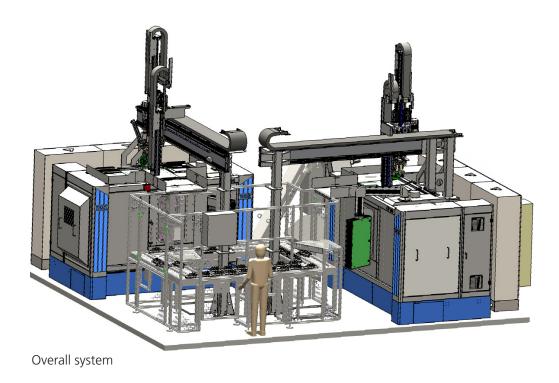

## V300: Car Differential housing Automated turning

- > Complete green machining of the differential housing
- > Cycle 28 sec.
- > High cutting values of Vc=1000m/min f=1,3mm/rev and cutting depths of up to 15mm ap
- > Short loading/unloading times due to H-loader of ≤12 sec.
- > Low space requirement per machine approx. 8m<sup>2</sup>.

## Green machining of passenger car differential housings in an automated system

Several passenger car differential housings are green machined on this plant. The cast blank is loaded into the machine from a friction roller conveyor by a gantry loader. There, housings are clamped between the centers and machined.

Due to the massive motor spindle with over 1000Nm and 120kW, cutting values of up to Vc:1000m/min f=1.3mm/rev and cutting depth 15mm ap can be realized.

The cycle time of the machine is 28 sec.

| Workpieces    |        |
|---------------|--------|
| Length [mm]   | 180 mm |
| Diameter [mm] | 220 mm |
| Weight [kg]   | 11 kg  |
| Cycle [sec.]  | 28     |