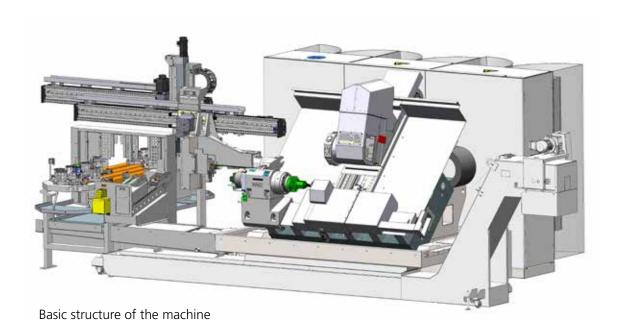

machine is equipped with a workpiece spindle, tailstock and turret with Y-axis.

The workpieces are loaded and unloaded with the Uload automation. Due to the double gripper, an immediate blank-finished part change is performed at each transfer.

The workpiece is hard turned and a twist-free diameter is created by the integrated Y-axis. After chipping, the loader places the workpiece in the optical measuring device. There the workpiece is measured. The measured value is returned to the machine for correction.

#### Max. Workpiece dimensions for this machine

| Length [mm]   | min. 50 / max. 800 |
|---------------|--------------------|
| Diameter [mm] | min. 10 / max. 200 |
| Weight [kg]   | 1,5                |
| Cycle [min]   | 0,5                |
|               |                    |





Overall system

#### Features



Twist-free rotation of the sealing ring running surface with the Y-axis



Optical measurement of the workpiece

# Our service. Fast and competent – worldwide.

The satisfaction of our customers has a particularly high priority for us. That is why we attach great importance to agile and competent service that supports our customers quickly and effectively.

To achieve this, we quickly bring the specialists from our production in contact with your problem. If the problem cannot be solved by telephone analysis and consultation or remote access, we quickly organize an on-site intervention by our competent staff.







## Our service for Machine tools

- 1. fast response
- 2. competent service
- 3. digital twin
- 4. remote access
- 5. worldwide resources o