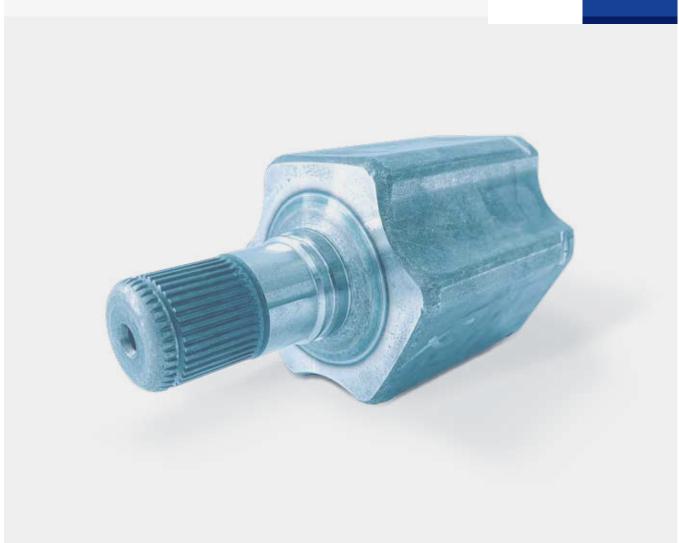

The workpiece is hard turned and a twist-free diameter is created by the integrated Y-axis. After chipping, the loader places the workpiece in the optical measuring device. There the workpiece is measured. The measured value is returned to the machine for correction.

#### Features

Twist-free rotation of the sealing ring running surface with the Y-axis

Optical measurement of the workpiece