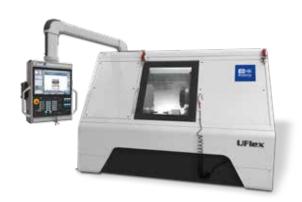

#### Control production flexibly and quickly

The machine is equipped with a workpiece spindle, tailstock and turret with Y-axis.

The workpieces are loaded and unloaded with the Uload automation. Due to the double gripper, an immediate blank-finished part change is performed at each transfer.