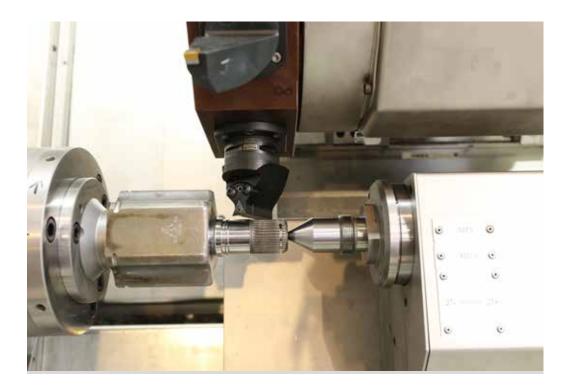

The workpiece is hard turned and a twist-free diameter is created by the integrated Y-axis. After chipping, the loader places the workpiece in the optical measuring device. There the workpiece is measured. The measured value is returned to the machine for correction.

#### Features

Twist-free rotation of the sealing ring running surface with the Y-axis

Optical measurement of the workpiece