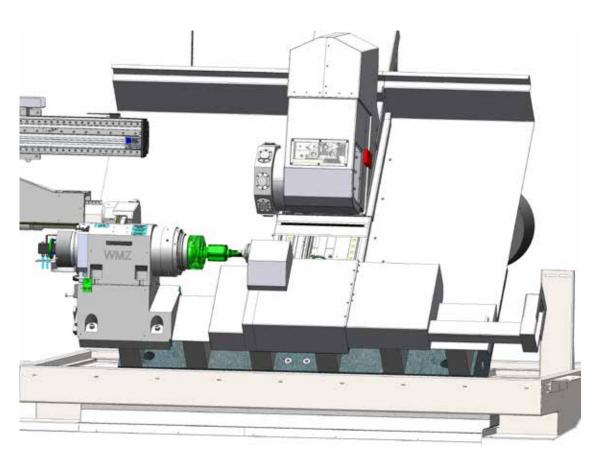

#### Control production flexibly and quickly

The machine is equipped with a workpiece spindle, tailstock and turret with Y-axis.

The workpieces are loaded and unloaded with the Uload automation. Due to the double gripper, an immediate blank-finished part change is performed at each transfer.

Overall system