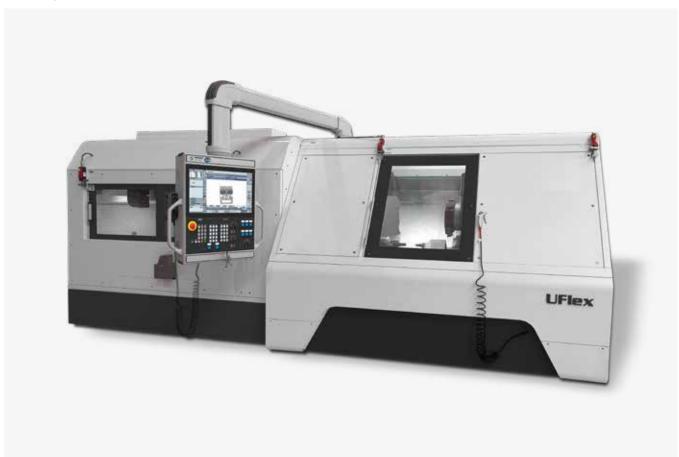

#### Control production flexibly and quickly

The machine is equipped with a workpiece spindle, tailstock and turret with Y-axis.

The workpieces are loaded and unloaded with the Uload automation. Due to the double gripper, an immediate blank-finished part change is performed at each transfer.