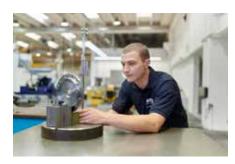

The workpiece is hard turned and a twist-free diameter is created by the integrated Y-axis. After chipping, the loader places the workpiece in the optical measuring device. There the workpiece is measured. The measured value is returned to the machine for correction.

#### Features

Twist-free rotation of the sealing ring running surface with the Y-axis

Optical measurement of the workpiece