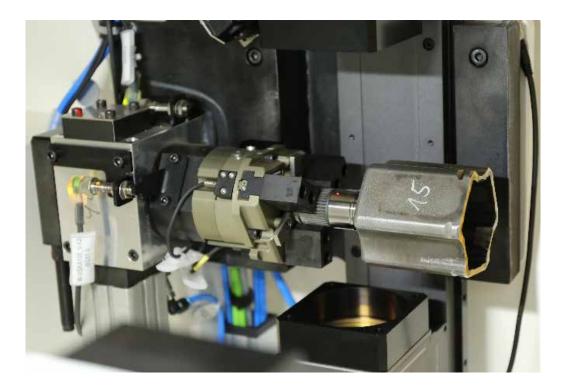

The workpiece is hard turned and a twist-free diameter is created by the integrated Y-axis. After chipping, the loader places the workpiece in the optical measuring device. There the workpiece is measured. The measured value is returned to the machine for correction.

#### Features

Twist-free rotation of the sealing ring running surface with the Y-axis

Optical measurement of the workpiece