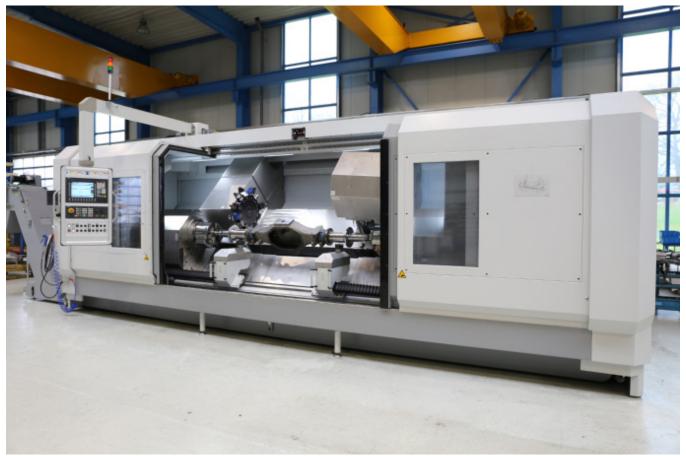

# **I700: Shaft bridge** Complete solution including gearing

- › Complete machining
- > Turning and gear cutting in one clamping
- > High accuracy due to manufacturing without reclamping
- > Gear hobbing of module 2, number of teeth 36 l=92

## The complete solution including Toothing of the trunnions

The machine is equipped with 2 movable workpiece spindles. The two tool carriers can be moved over the complete length of the machine. The workpiece is placed on the workpiece supports, then automatically lifted and taken over by the spindles. The workpiece is completely turned and toothed in one set-up.