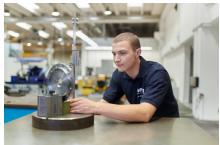

# **I700: Shaft bridge** Complete solution including gearing

- › Complete machining
- > Turning and gear cutting in one clamping
- > High accuracy due to manufacturing without reclamping
- > Gear hobbing of module 2, number of teeth 36 l=92

## The complete solution including Toothing of the trunnions

The machine is equipped with 2 movable workpiece spindles. The two tool carriers can be moved over the complete length of the machine. The workpiece is placed on the workpiece supports, then automatically lifted and taken over by the spindles. The workpiece is completely turned and toothed in one set-up.

For the complete machining of the end tenons precision power chucks with retractable jaws are used.