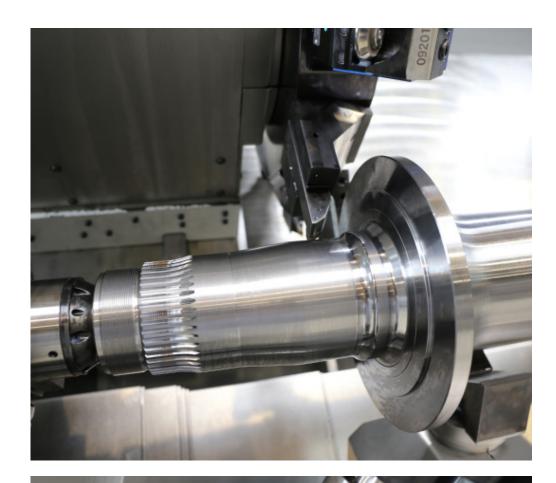

# **I700: Shaft bridge** Complete solution including gearing

- › Complete machining
- > Turning and gear cutting in one clamping
- > High accuracy due to manufacturing without reclamping
- > Gear hobbing of module 2, number of teeth 36 l=92

For the complete machining of the end tenons precision power chucks with retractable jaws are used.