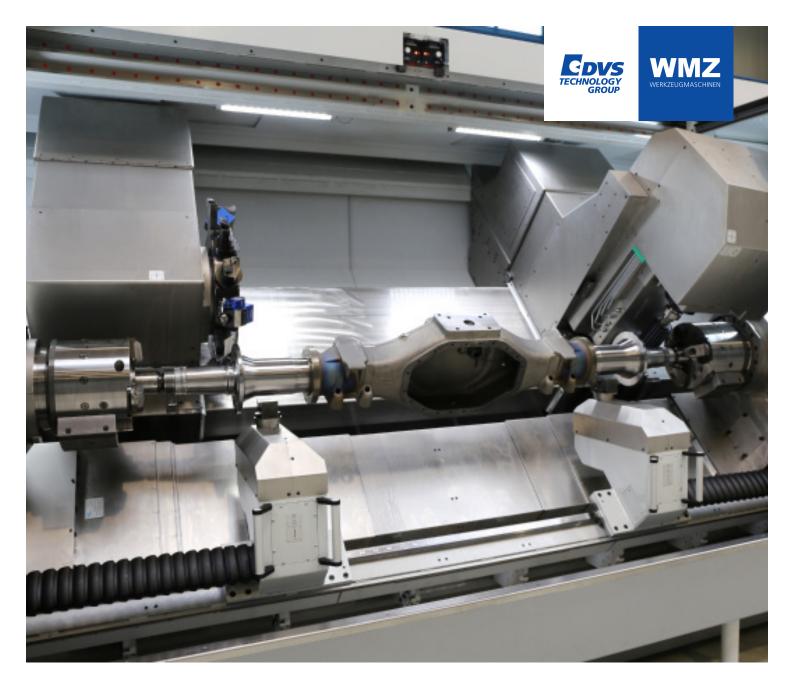

# **I700: Shaft bridge** Complete solution including gearing

- › Complete machining
- > Turning and gear cutting in one clamping
- > High accuracy due to manufacturing without reclamping
- > Gear hobbing of module 2, number of teeth 36 l=92

## The complete solution including Toothing of the trunnions

The machine is equipped with 2 movable workpiece spindles. The two tool carriers can be moved over the complete length of the machine. The workpiece is placed on the workpiece supports, then automatically lifted and taken over by the spindles. The workpiece is completely turned and toothed in one set-up.

For the complete machining of the end tenons precision power chucks with retractable jaws are used.