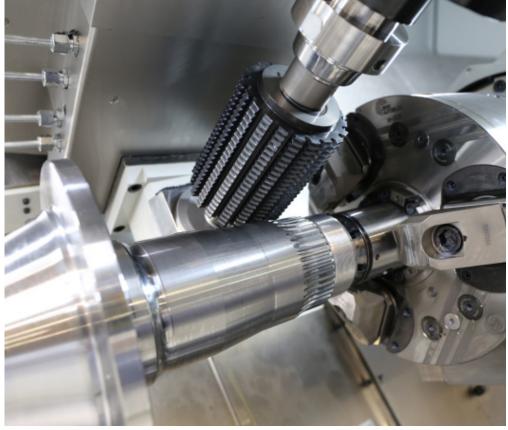

# **I700: Shaft bridge** Complete solution including gearing

- › Complete machining
- > Turning and gear cutting in one clamping
- > High accuracy due to manufacturing without reclamping
- > Gear hobbing of module 2, number of teeth 36 l=92

## The complete solution including Toothing of the trunnions

The machine is equipped with 2 movable workpiece spindles. The two tool carriers can be moved over the complete length of the machine. The workpiece is placed on the workpiece supports, then automatically lifted and taken over by the spindles. The workpiece is completely turned and toothed in one set-up.

For the complete machining of the end tenons precision power chucks with retractable jaws are used.