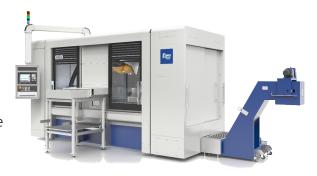

## Highly variable and configurable

The line consists of 2 fully automated CNC machines. The workpieces are placed on the circulation belt and cycled through both machines. In the first Op10 machine, the workpieces are clamped in the center drive and machined at the ends.

Then they run into the Op20 machine, where the workpieces receive external machining with 4 tools simultaneously. After that, the finished parts are taken from the circulation belt.

#### Max. Workpiece dimensions for this machine

| 180 - 600 |
|-----------|
| 50 - 95   |
| 3         |
| 48        |
|           |

Overall system

Workspace OP10

Workspace OP20