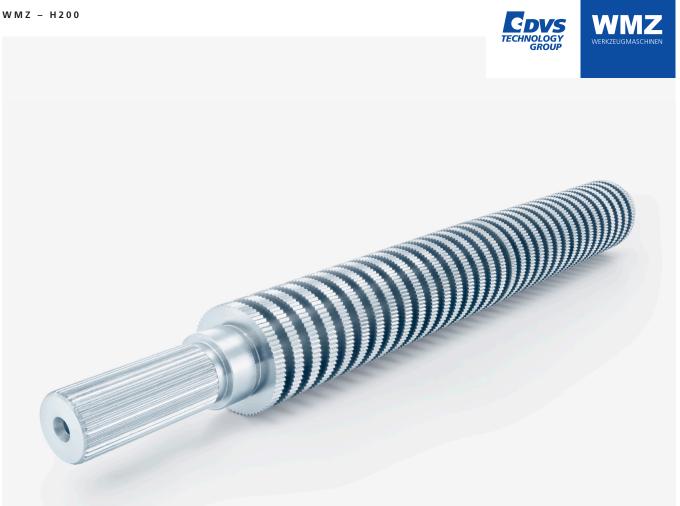

# **H200: Shredding rollers** Complete machining in 2 machines

- > Complete finish machining in 2 interlinked machines
- > Simultaneous journal machining through center drive
- > No separate set-up to produce splines
- > Manufacture of 253 recesses with 0.8mm width and 20mm groove depth with 4 tools simultaneously with a pitch tolerance of 0.01 mm
- > Cycle time savings of up to 60% by machining with 4 turrets