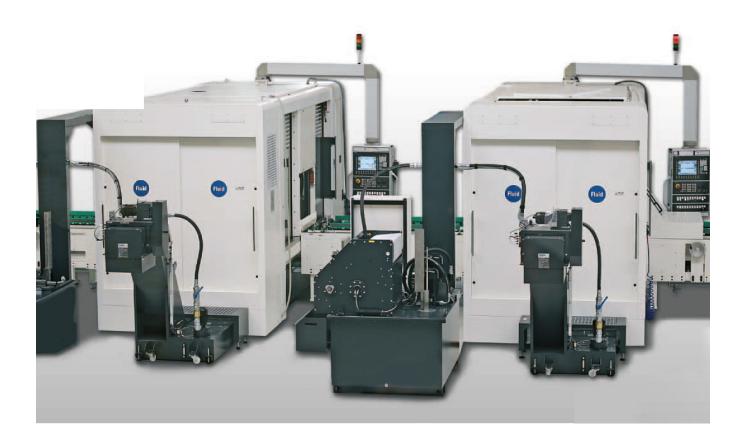

## Highly variable and configurable

The line consists of 2 fully automated CNC machines. The workpieces are placed on the circulation belt and cycled through both machines. In the first Op10 machine, the workpieces are clamped in the center drive and machined at the ends.

Then they run into the Op20 machine, where the workpieces receive external machining with 4 tools simultaneously. After that, the finished parts are taken from the circulation belt.

#### Max. Workpiece dimensions for this machine

| 180 - 600 |
|-----------|
| 50 - 95   |
| 3         |
| 48        |
|           |

Overall system

Workspace OP10

Workspace OP20