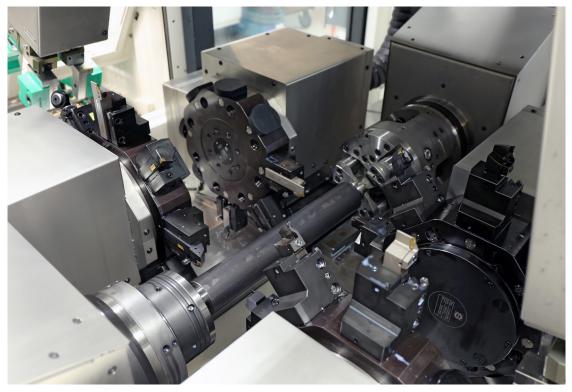

# **H200: Shredding rollers** Complete machining in 2 machines

- > Complete finish machining in 2 interlinked machines
- > Simultaneous journal machining through center drive
- > No separate set-up to produce splines
- > Manufacture of 253 recesses with 0.8mm width and 20mm groove depth with 4 tools simultaneously with a pitch tolerance of 0.01 mm
- > Cycle time savings of up to 60% by machining with 4 turrets

Then they run into the Op20 machine, where the workpieces receive external machining with 4 tools simultaneously. After that, the finished parts are taken from the circulation belt.