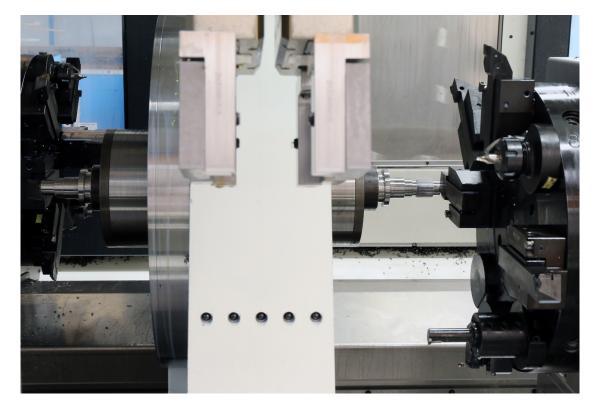

# **H200: Shredding rollers** Complete machining in 2 machines

- > Complete finish machining in 2 interlinked machines
- > Simultaneous journal machining through center drive
- > No separate set-up to produce splines
- > Manufacture of 253 recesses with 0.8mm width and 20mm groove depth with 4 tools simultaneously with a pitch tolerance of 0.01 mm
- > Cycle time savings of up to 60% by machining with 4 turrets

## Highly variable and configurable

The line consists of 2 fully automated CNC machines. The workpieces are placed on the circulation belt and cycled through both machines. In the first Op10 machine, the workpieces are clamped in the center drive and machined at the ends.

Then they run into the Op20 machine, where the workpieces receive external machining with 4 tools simultaneously. After that, the finished parts are taken from the circulation belt.