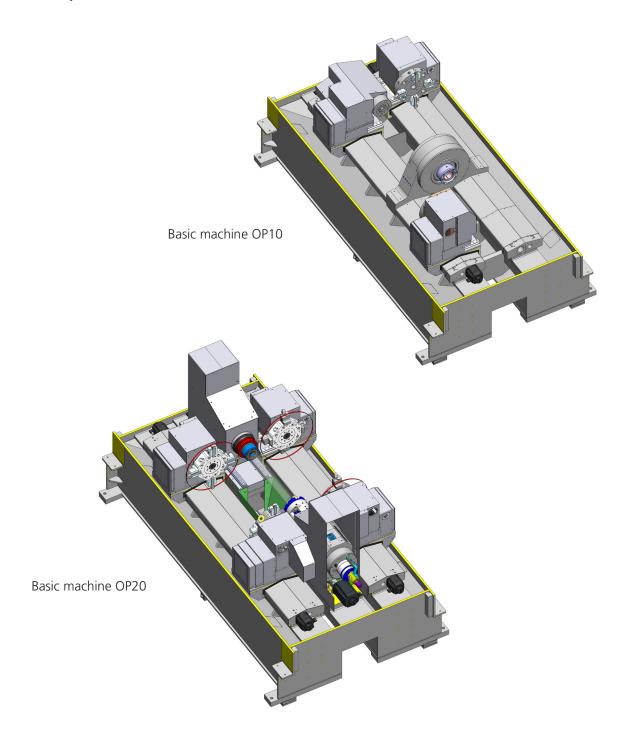

# **H200: Shredding rollers** Complete machining in 2 machines

- > Complete finish machining in 2 interlinked machines
- > Simultaneous journal machining through center drive
- > No separate set-up to produce splines
- > Manufacture of 253 recesses with 0.8mm width and 20mm groove depth with 4 tools simultaneously with a pitch tolerance of 0.01 mm
- > Cycle time savings of up to 60% by machining with 4 turrets

## Highly variable and configurable

The line consists of 2 fully automated CNC machines. The workpieces are placed on the circulation belt and cycled through both machines. In the first Op10 machine, the workpieces are clamped in the center drive and machined at the ends.

Then they run into the Op20 machine, where the workpieces receive external machining with 4 tools simultaneously. After that, the finished parts are taken from the circulation belt.

#### Max. Workpiece dimensions for this machine

| 180 - 600 |
|-----------|
| 50 - 95   |
| 3         |
| 48        |
|           |

Overall system

Workspace OP10

Workspace OP20