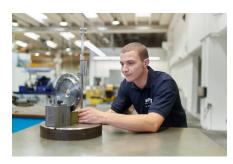

# **H200: Shredding rollers** Complete machining in 2 machines

- > Complete finish machining in 2 interlinked machines
- > Simultaneous journal machining through center drive
- > No separate set-up to produce splines
- > Manufacture of 253 recesses with 0.8mm width and 20mm groove depth with 4 tools simultaneously with a pitch tolerance of 0.01 mm
- > Cycle time savings of up to 60% by machining with 4 turrets

## Highly variable and configurable

The line consists of 2 fully automated CNC machines. The workpieces are placed on the circulation belt and cycled through both machines. In the first Op10 machine, the workpieces are clamped in the center drive and machined at the ends.

Then they run into the Op20 machine, where the workpieces receive external machining with 4 tools simultaneously. After that, the finished parts are taken from the circulation belt.