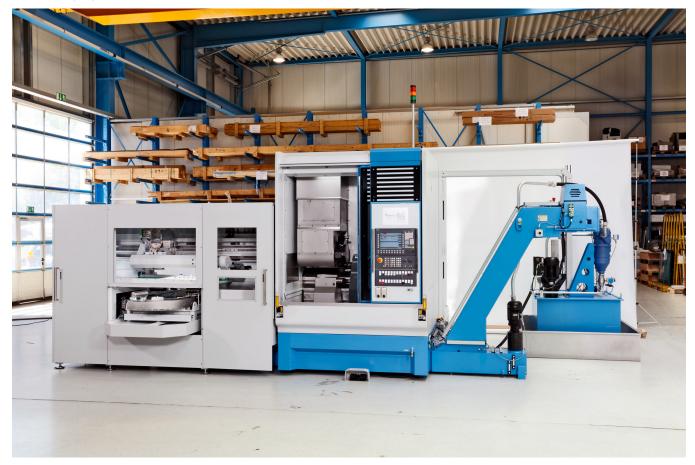

### Highly variable and configurable

A passenger car pressure accumulator is completely machined on this line. The forming blank is loaded from the pallet conveyor into the machine by a side loader. There the workpiece ends are turned in the center drive and the piston running surface is machined. Special devices and pulling machining ensure that the piston running surface is not damaged.

Workspace

Automation