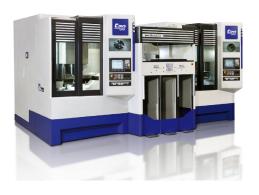

### Highly variable and configurable

A passenger car pressure accumulator is completely machined on this line. The forming blank is loaded from the pallet conveyor into the machine by a side loader. There the workpiece ends are turned in the center drive and the piston running surface is machined. Special devices and pulling machining ensure that the piston running surface is not damaged.

Workspace

Automation