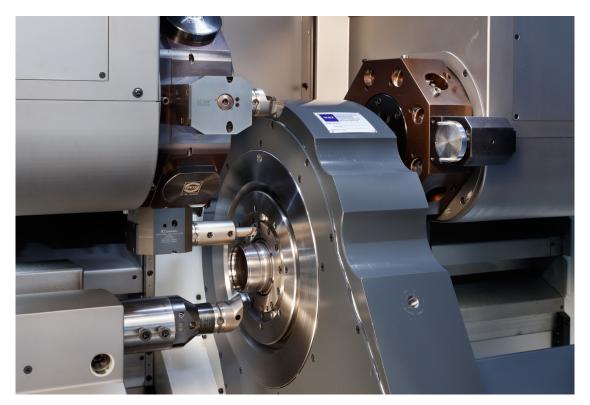

### Highly variable and configurable

A passenger car pressure accumulator is completely machined on this line. The forming blank is loaded from the pallet conveyor into the machine by a side loader. There the workpiece ends are turned in the center drive and the piston running surface is machined. Special devices and pulling machining ensure that the piston running surface is not damaged.

The loader has a swivel gripper for fast unfinished-finished part changes. The workpieces are placed back on the pallet conveyor after machining.

| Max. Workpiece dimensions for this machine |     |
|--------------------------------------------|-----|
| Length [mm]                                | 220 |
| Diameter [mm]                              | 85  |
| Weight [kg]                                | 3   |
| Cycle [min]                                | 48  |