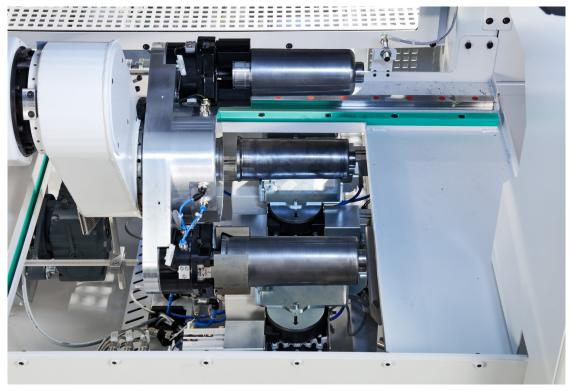

## ModuLine: Car Pressure accumulator Automated turning

- > Complete end machining of the pressure accumulator
- > Cycle 48 sec.
- > Runout from left to right side of ≤10µm
- > Short loading/unloading times due to swivel loader of ≤10 sec.
- No damage to piston running surface due to special devices and pulling machining

### Highly variable and configurable

A passenger car pressure accumulator is completely machined on this line. The forming blank is loaded from the pallet conveyor into the machine by a side loader. There the workpiece ends are turned in the center drive and the piston running surface is machined. Special devices and pulling machining ensure that the piston running surface is not damaged.

The loader has a swivel gripper for fast unfinished-finished part changes. The workpieces are placed back on the pallet conveyor after machining.

| Max. Workpiece dimensions for this machine |     |
|--------------------------------------------|-----|
| Length [mm]                                | 220 |
| Diameter [mm]                              | 85  |
| Weight [kg]                                | 3   |
| Cycle [min]                                | 48  |