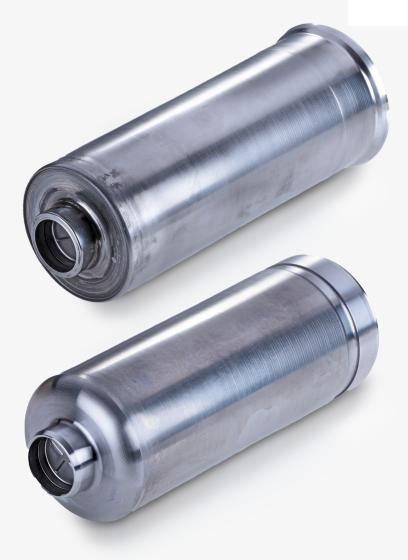

## ModuLine: Car Pressure accumulator Automated turning

- > Complete end machining of the pressure accumulator
- > Cycle 48 sec.
- > Runout from left to right side of ≤10µm
- > Short loading/unloading times due to swivel loader of ≤10 sec.
- No damage to piston running surface due to special devices and pulling machining

### Highly variable and configurable

A passenger car pressure accumulator is completely machined on this line. The forming blank is loaded from the pallet conveyor into the machine by a side loader. There the workpiece ends are turned in the center drive and the piston running surface is machined. Special devices and pulling machining ensure that the piston running surface is not damaged.

The loader has a swivel gripper for fast unfinished-finished part changes. The workpieces are placed back on the pallet conveyor after machining.

| Max. Workpiece dimensions for this machine |     |
|--------------------------------------------|-----|
| Length [mm]                                | 220 |
| Diameter [mm]                              | 85  |
| Weight [kg]                                | 3   |
| Cycle [min]                                | 48  |